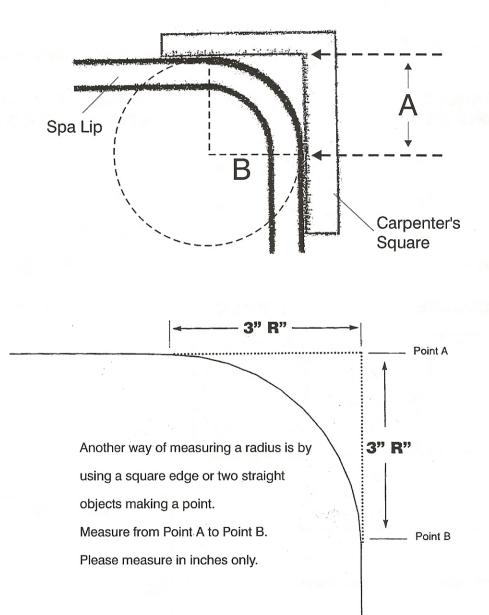

## Method # 2 for determining radius

Another way to measure the radius is by placing a carpenter's square on the outside corner of your spa. The distance between the corner of the carpenter's square and the place where it touches the spa (A) equals the radius of the curve (B).